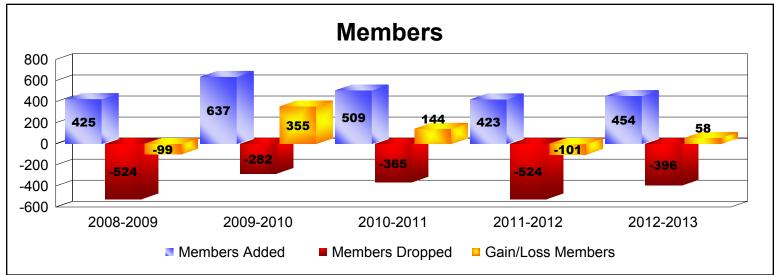

District H 1 As of June 2013 Cumulative

| Year      | New<br>Clubs | Dropped<br>Clubs | Gain/<br>Loss<br>Clubs | New<br>Members | Charter<br>Members | Reinstate<br>Members | Transfer<br>Members | Total<br>Member<br>Added | Total<br>Members<br>Dropped | Gain/<br>Loss<br>Members |
|-----------|--------------|------------------|------------------------|----------------|--------------------|----------------------|---------------------|--------------------------|-----------------------------|--------------------------|
| 2008-2009 | 5            | -11              | -6                     | 201            | 114                | 101                  | 9                   | 425                      | -524                        | -99                      |
| 2009-2010 | 14           | -1               | 13                     | 255            | 314                | 67                   | 1                   | 637                      | -282                        | 355                      |
| 2010-2011 | 7            | 0                | 7                      | 241            | 195                | 63                   | 10                  | 509                      | -365                        | 144                      |
| 2011-2012 | 4            | -8               | -4                     | 238            | 124                | 60                   | 1                   | 423                      | -524                        | -101                     |
| 2012-2013 | 2            | -1               | 1                      | 363            | 52                 | 33                   | 6                   | 454                      | -396                        | 58                       |
| Average   | 6            | -4               | 2                      | 260            | 160                | 65                   | 5                   | 490                      | -418                        | 71                       |