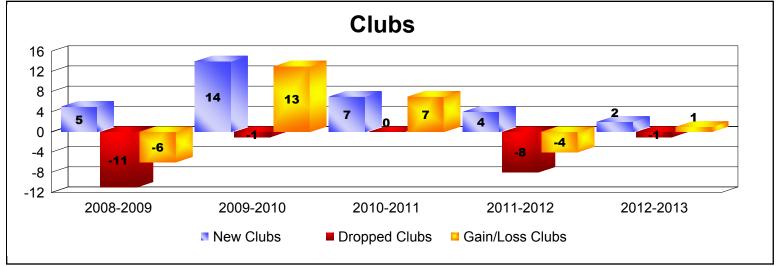

District H 1 As of June 2013 Cumulative

| Year      | New<br>Clubs | Dropped<br>Clubs | Gain/<br>Loss<br>Clubs | New<br>Members | Charter<br>Members | Reinstate<br>Members | Transfer<br>Members | Total<br>Member<br>Added | Total<br>Members<br>Dropped | Gain/<br>Loss<br>Members |
|-----------|--------------|------------------|------------------------|----------------|--------------------|----------------------|---------------------|--------------------------|-----------------------------|--------------------------|
| 2008-2009 | 5            | -11              | -6                     | 201            | 114                | 101                  | 9                   | 425                      | -524                        | -99                      |
| 2009-2010 | 14           | -1               | 13                     | 255            | 314                | 67                   | 1                   | 637                      | -282                        | 355                      |
| 2010-2011 | 7            | 0                | 7                      | 241            | 195                | 63                   | 10                  | 509                      | -365                        | 144                      |
| 2011-2012 | 4            | -8               | -4                     | 238            | 124                | 60                   | 1                   | 423                      | -524                        | -101                     |
| 2012-2013 | 2            | -1               | 1                      | 363            | 52                 | 33                   | 6                   | 454                      | -396                        | 58                       |
| Average   | 6            | -4               | 2                      | 260            | 160                | 65                   | 5                   | 490                      | -418                        | 71                       |